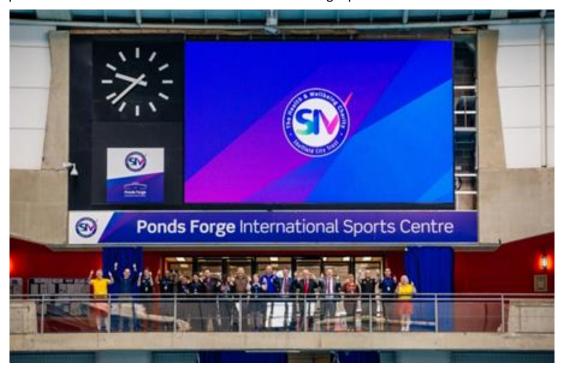

## 2.1 Purpose

2.1.1 Ponds Forge International Sports Centre is in the heart of Sheffield City Centre and offers a diverse range of spaces including their award-winning gym, on-site café, International Sports Hall, Skyline Suite and two swimming pools including the Olympic sized swimming pool and the deepest diving pool in the UK which is home to some of the GB Diving Squad.

Figure 1: Ponds Forge giant video screen where games will be shown live at venue

- 2.1.2 View the 25-year history video here: <a href="https://siv.org.uk/ponds-forge/upcoming-ponds">https://siv.org.uk/ponds-forge/upcoming-ponds</a>
- 2.1.3 View the SIV Events overview video here: https://youtu.be/51At7bM4g4k