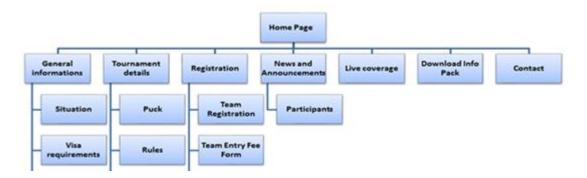

Figure 10: Website structure

- 14.1.5 The following forms (available on the website) will allow online actions for participants:
- 14.1.5.1 Team Registration: to register the interest of a team to take part to the event.
- 14.1.5.2 Team Entry Fee Form: to manage payment transaction (venue, party, etc.).
- 14.1.5.3 Personal profile: to add personal information for access and ID badges.
- 14.1.5.4 Referee and Official profile: to add personal information for access and ID badges for Officials and Referees.
- 14.1.5.5 Team List Registration: to specify team composition (names players, coach, managers, cap #, etc.).
- 14.1.5.6 Accommodations: to specify accommodation needs and preferences for a team.
- 14.1.5.7 The remainder of the website will consist of static information updated by a webmaster.