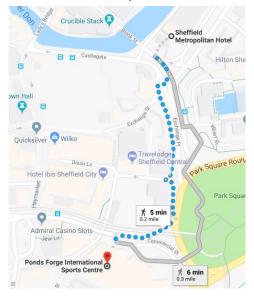

## 12.7 Accommodation for referees

12.7.1 Referees will be staying at the Sheffield Metropolitan which is a 5 minute walk from the pool.

Figure 9: Location of Sheffield Metropolitan relative to Ponds Forge