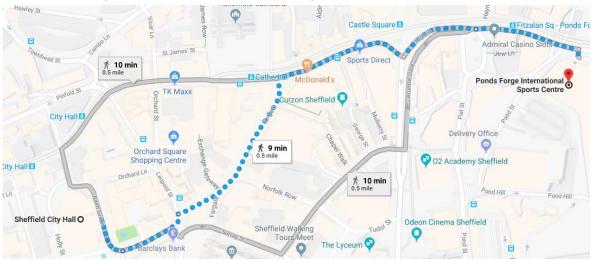

## 2.3 Map

2.3.1 Shown below is a map of where Ponds Forge is located.

Figure 2: Ponds Forge Location