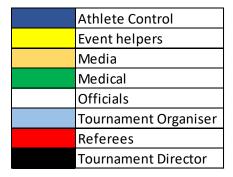

## 11.1 Why we are doing this

- 11.1.1 Due to the number of people you need to interact with, finding the right people is not always straightforward.
- 11.1.2 To help you we have assigned different colours to those people who have assigned roles at Sheffield 2019.
- 11.1.3 The colours and roles are shown below.

Figure 8: Colour groups of tournament personnel