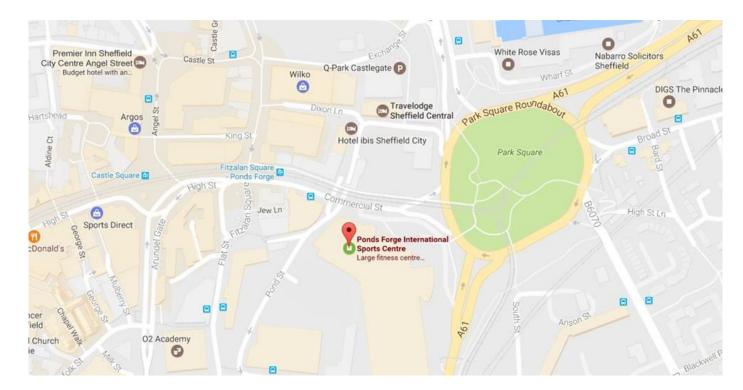

## 2.3 Map

2.3.1 Shown below is a map of where Ponds Forge is located.

Figure 2: Ponds Forge Location