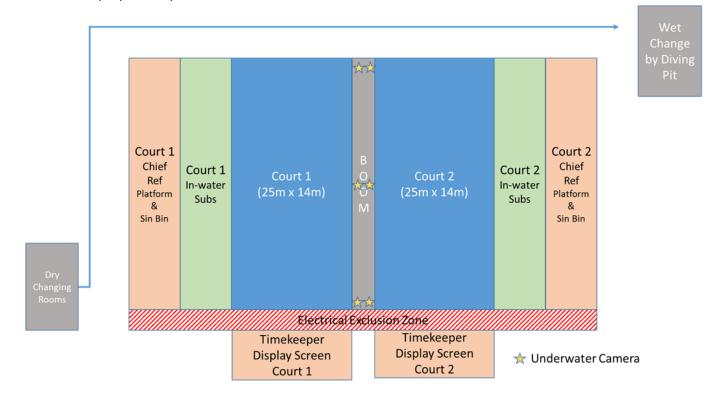

## 6.1 Competition Pool

6.1.1 The proposed layout is shown below.

Figure 5: Proposed pool layout